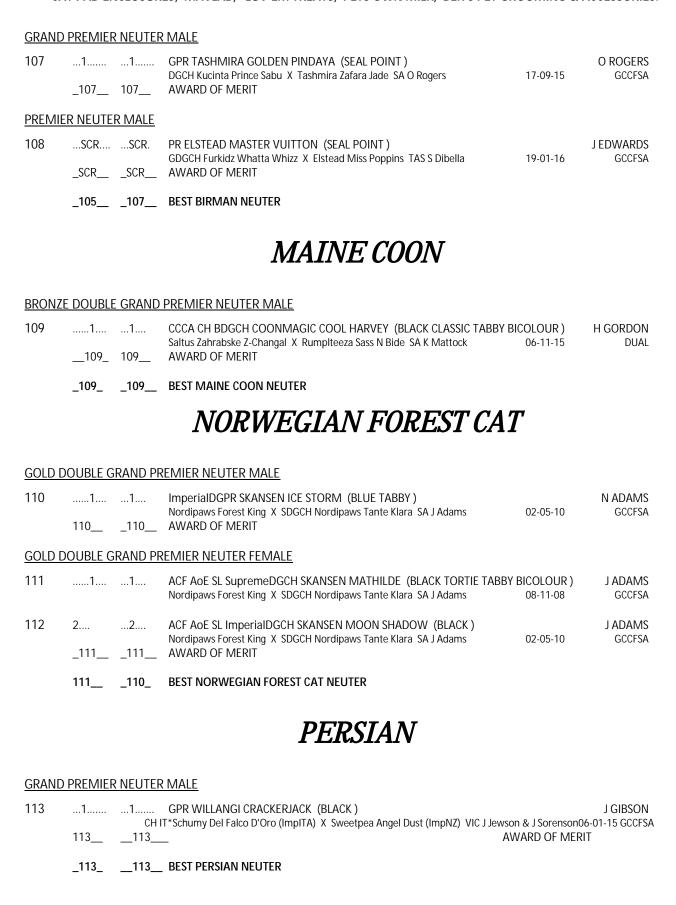

# GROUP 1 ENTRES BIRMAN

| <u>CHAM</u>        | IPION MALE          |                                                                                                           |          |                  |
|--------------------|---------------------|-----------------------------------------------------------------------------------------------------------|----------|------------------|
| 101                | 11                  | CH KIRASHAN KIWI JIRANI (SEAL POINT) SDGCH Alishma Sir Sebastion X GCH Bindura Kiwis Princess SA S Briton | 07-03-16 | S BRITON<br>DUAL |
|                    | _101101             | CHALLENGE                                                                                                 | 07-03-10 | DOAL             |
|                    | OLATE POINT         |                                                                                                           |          |                  |
| <u>OPEN</u><br>102 | <u>FEMALE</u><br>11 | SHIKI CARAMELLO KOALA (CHOCOLATE POINT )                                                                  |          | V L EVES         |
|                    | _102102             | Shiki Mr Lincoln X Shiki Tenile SA V L EVES                                                               | 06-04-16 | GCCFSA           |
|                    |                     | BEST BIRMAN ENTIRE                                                                                        |          |                  |
|                    |                     |                                                                                                           |          |                  |
|                    |                     | MAINE COON                                                                                                |          |                  |
| AGOU               |                     |                                                                                                           |          |                  |
| <u>OPEN</u><br>104 | <u>FEMALE</u><br>11 | COONMAGIC GIGI (BLACK MACKEREL TABBY)                                                                     |          | K MATTOCK        |
|                    | 104104              | Saltus Zahrabske Z-Changal (Imp Cro) X CH Coonmagic Beatrice SA K Mattock CHALLENGE                       | 26-07-16 | GCCFSA           |
|                    | _104104_            | BEST MAINE COON ENTIRE                                                                                    |          |                  |
|                    |                     | CTDEDIANI                                                                                                 |          |                  |
|                    |                     | SIBERIAN                                                                                                  |          |                  |
| AGOU<br>OPEN       | ITI & WHITE<br>Male |                                                                                                           |          |                  |
| 103                | ABS                 | PALAZZO FLAMING EMBER (RED CLASSIC TABBY & WHITE)                                                         |          | T BURKE          |
|                    |                     | Johnny Happysib*PL X Shemiaka Diorisima TAS K Blake CHALLENGE                                             | 27-03-16 | DUAL             |
|                    | _N/A                | BEST SIBERIAN ENTIRE                                                                                      |          |                  |
|                    |                     | CDALID 1 NICHTCDC                                                                                         |          |                  |
|                    |                     | GROUP 1 NEUTERS                                                                                           |          |                  |
|                    |                     | BIRMAN                                                                                                    |          |                  |
|                    |                     | DIIUVIAIV                                                                                                 |          |                  |
| SILVER             | R DOUBLE GRAND      | PREMIER NEUTER MALE                                                                                       |          |                  |
| 105                | 1 1                 | SDGPR BOBBYSOCKS SUMMER HEAT (RED POINT)                                                                  |          | J EDWARDS        |
|                    | _105_ 105           | DGCH Feanor Ulysses Helios X Bobbysocks Sangria On Ice QLD D Figg<br>AWARD OF MERIT                       | 18-10-13 | GCCFSA           |
| GOLD               | DOUBLE GRAND P      | REMIER NEUTER FEMALE                                                                                      |          |                  |
| 106                | 1 1                 | CCCA CH GDGPR SUNSOAR SNOW BUTTERCUP (SEAL SILVER TABBY POI                                               | •        | J EDWARDS        |
|                    | _106 106            | Sunsoar Snow Ariki X DGCH Sunsoar Unchained Melody QLD G&J Weekes AWARD OF MERIT                          | 26-11-11 | GCCFSA           |

# BE SURE TO VISIT THE CLUB TABLE AND BUY YOUR RAFFLE TICKETS

### *RAGDOLL*

| GOLD I       | DOUBLE GRAND                              | PREMIER NEUTER MALE                                                                                                                                    |                      |
|--------------|-------------------------------------------|--------------------------------------------------------------------------------------------------------------------------------------------------------|----------------------|
| 114          | 11                                        | Kiwimagic Klasik Tempta Romeo X Mikidz Jaffa Surprise SA S Yandell 29-12-11                                                                            | H GORDON<br>DUAL     |
|              | 114114                                    | AWARD OF MERIT                                                                                                                                         |                      |
| <u>BRONZ</u> | <u>'E DOUBLE GRAN</u>                     | ID PREMIER NEUTER FEMALE                                                                                                                               |                      |
| 115          | 11                                        | ACF AOE CCCA GCH BDGCH AMBERGLADE BLUEBELLE (BLUE POINT) L HC GDGCH Kiwimagic Simply Irresistable (ImpNZ) X Amberglade Vanilla Skye SA E Barton25-07-1 | ORTON-MILLER<br>DUAL |
|              | 115115_                                   |                                                                                                                                                        | 5 501.2              |
|              | 115114                                    | _ BEST RAGDOLL NEUTER                                                                                                                                  |                      |
|              |                                           | <b>GROUP 1 KITTENS</b>                                                                                                                                 |                      |
|              |                                           | BIRMAN                                                                                                                                                 |                      |
|              | <mark>DLATE POINT</mark><br>UNDER 9 MONTI | HS                                                                                                                                                     |                      |
| 116          | 11                                        | KIRASHAN KODY BAIR (CHOCOLATE POINT) DGCH Minosa El Magico X Rasharnee Stormy Rose SA S Briton 01-09-16                                                | S BRITON<br>GCCFSA   |
|              | _116116                                   | BEST BIRMAN KITTEN                                                                                                                                     |                      |
|              |                                           | MAINE COON                                                                                                                                             |                      |
|              | TI & WHITE<br>UNDER 5 MONTI               | <u>4S</u>                                                                                                                                              |                      |
| 117          | 11                                        | FIDELIS MAXIMUS CAESAR (BLACK CLASSIC TABBY BICOLOUR) Fidelis Catching Fire X Coolcoons Dakota Moon QLD T Lamb 22-12-16                                | M WRIGHT<br>PEND     |
|              | TI & WHITE<br>UNDER 7 MONTI               | <u>4S</u>                                                                                                                                              |                      |
| 118          | 11                                        | COONMAGIC HARRY CONNICKJR (BROWN MACKEREL TABBY BICOLOUR) Saltus Zahrabske Z-Changal (ImpCRO) X SDGCH RumpIteeza Alouette SA K Mattock24-11-16         | K MATTOCK<br>GCCFSA  |
|              | I <mark>gouti</mark><br>E under 7 mon     | ITHS                                                                                                                                                   |                      |
| 119          | 11                                        | COONMAGIC HARPER LEE (WHITE) Saltus Zahrabske Z-Changal (ImpCRO) X SDGCH RumpIteeza Alouette SA K Mattock24-11-16                                      | K MATTOCK<br>GCCFSA  |
|              | TI & WHITE<br>.E UNDER 9 MON              | ITHS                                                                                                                                                   |                      |
| 120          | 11                                        | COOLCOONS KIMI (BLUE TORTIE CLASSIC TABBY BICOLOUR) CH Coolcoons Valentino X Fidelis Mira NSW F Cooper & MJ Bailey 05-10-16                            | M WRIGHT<br>DUAL     |
|              | 118118_                                   | _ BEST MAINE COON KITTEN                                                                                                                               |                      |

### **PERSIAN**

|        | BICOLOU<br>UNDER 7 | JR<br>MONTHS |                                                                                                          |          |
|--------|--------------------|--------------|----------------------------------------------------------------------------------------------------------|----------|
| 121    | ABS                |              | CHAINOPONDS MAGIC MAN (BLACK BICOLOUR) CH Chainoponds Imagination X Chainoponds Untouchable NSW R Rogers | 12-10-16 |
| RED BI | ICOLOUR            |              |                                                                                                          |          |

MALE UNDER 5 MONTHS

122 ABS...... CHAINOPE

....... CHAINOPONDS JUSTA BOY (RED BICOLOUR)

Chainoponds Untouchable X Amberdreams Midnight Rose (ImpGER) NSW R Rogers06-01-17

NSW

\_N/A\_\_ BEST PERSIAN KITTEN