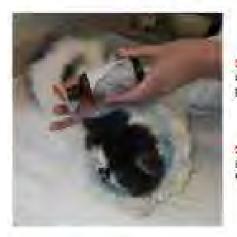

Step 3: Ganty wipe around eye area. Dou't be afraid to get it too wet. Do NOT pour Eye Envy solution into eyes, but don't worry if a bit gets inside. Allow to dry

Step 4. After completing steps #I through #3, gently work the EYE ENVY POWDER mto your pets fin. working around the eyes and working powder against the hair growth using the special Eye Envy applicating pads Allow to dry. You can apply the powder immediately after applying the solution. The powder is used more by show people, but definitely brightens the fur. Avoid powder in their nose. VOILA You're DONE! Your pets eyes should look great within a few here's [11]

Do NOT pour into eves

Mobile: 0478 759 160

Website: www.eyeenvy.com.au. Do NOT meet Email: sales@eyeenvy.com.au