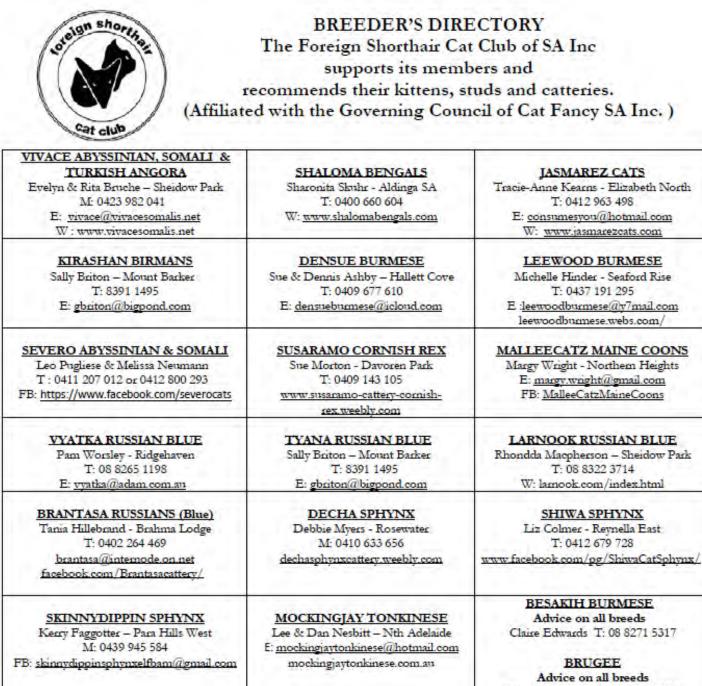

## Available from the Foreign Shorthair Cat Club:

Cat Carry Cages \$40.00 ea (Airline approved) Cat Carry Cage Drink Cups \$ 3.00 Mini-Jumbucks \$12.50 ea Dry mats \$10.00 ea \* MJs provide natural warmth and comfort for your cat – Great for gifts too! \* Just see any Foreign Shorthair Cat Club Excecutive