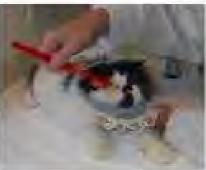

Please NOTE: Step 1 is for first time users and for animals that have EXTREME debris in their eyes. After theinstitul application of Eve Envy, you will only have to do Steps #2 and #3.

Step 2: Shake bottle of Eye Euxy solution well and apply to the eyes using the special Eye Envy applicating pade

Step 3: Ganty wipe around eye area. Dou't be afraid to get it too wet. Do NOT pour Eye Envy solution into eyes, but don't worry if a bit gets inside. Allow to dry

Step 4. After completing steps #I through #3, gently work the EYE ENVY POWDER mto your pets fin. working around the eyes and working powder against the hair growth using the special Eye Envy applicating pads Allow to dry. You can apply the powder immediately after applying the solution. The powder is used more by show people, but definitely brightens the fur. Avoid powder in their nose. VOILA You're DONE! Your pets eyes should look great within a few here's [11]