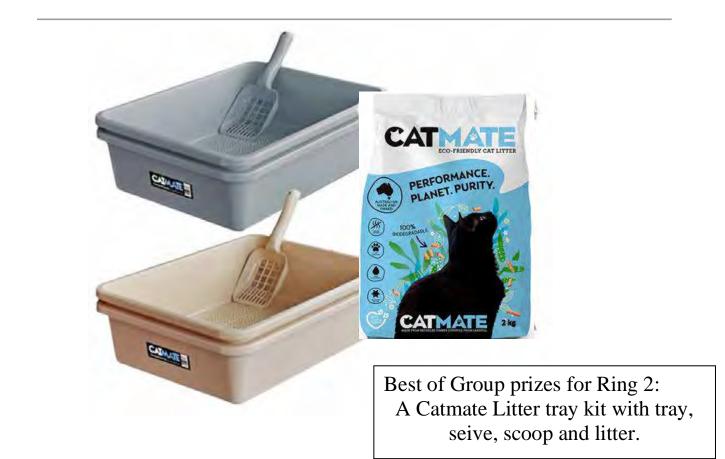

Group winners in Ring 1 will receive food prizes from the generous sponsorship by Purina, and those in ring 2 will receive litter tray kits or litter through Catmate's generosity. We are very grateful to them and our other sponsors who have been so supportive of our show, and whose donations will be used as prizes.

Catpads covered cost of Ring 1 rosettes and all cash donations have been put towards our Ring 2 rosettes and ribbons, reducing the cost to the club, thus allowing us to order breed ribbons for both rings.