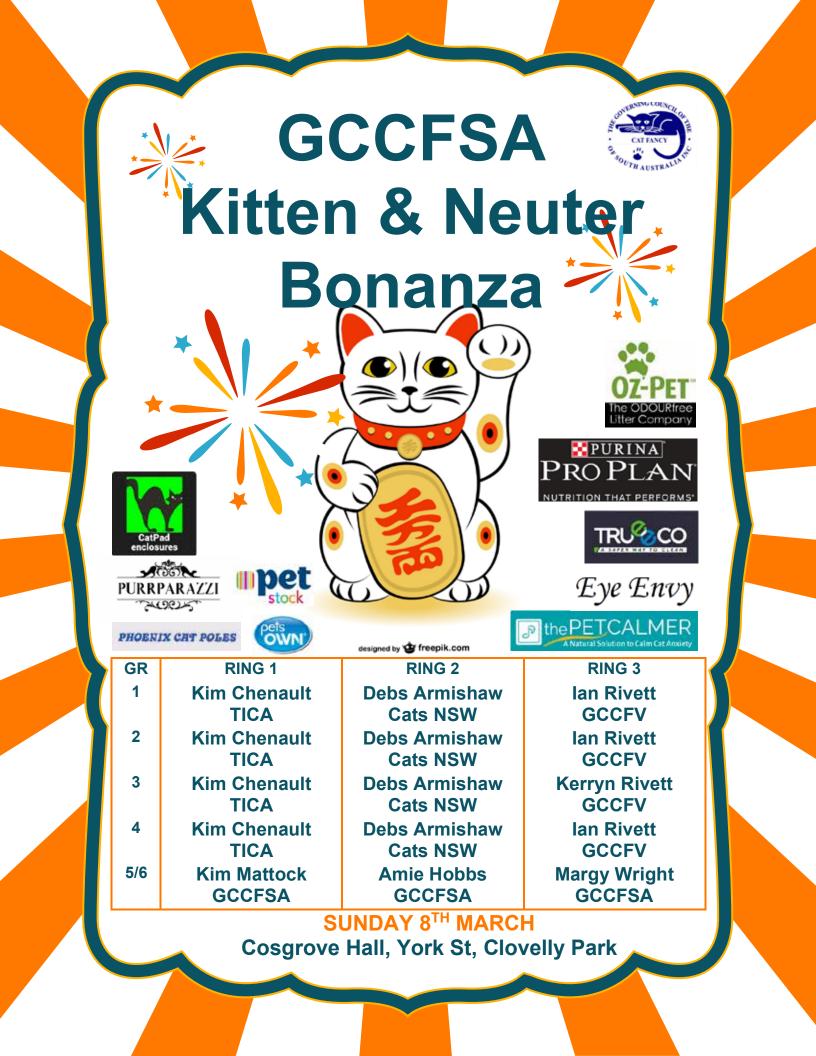

| TIMETABLE                                  |              | Adults: Born on or before 8/6/2019 |          |
|--------------------------------------------|--------------|------------------------------------|----------|
| Setting up: Saturday 7 <sup>th</sup> March | 2.00pm       | KITTENS: born on or between        |          |
| Vetting In: Sunday 8 <sup>th</sup> March   | 7:30-8:30am  | 9/6/2019 and 8/8/2019              | M9 or F9 |
| Judging: Sunday 8 <sup>th</sup> March      | 9:00am sharp | 9/8/2019 and 8/10/2019             | M7 or F7 |
| Close:                                     | 3:30-4:00pm  | 9/10/2019 and 8/12/2019            | M5 or F5 |